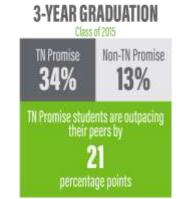

## Achieves success Indicators

# TN Promise Non-TN Promise 58% TN Promise students are outpacing their peers by percentage points