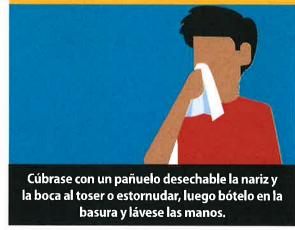

#### Detenga la propagación de gérmenes

## Ayude a prevenir la transmisión de enfermedades respiratorias como el COVID-19.