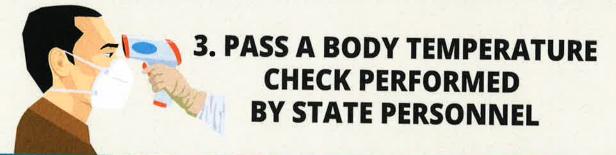

ering.







ONLINE SCREENING QUESTIONS

USE CAMERA TO SCAN

#### COVID-19 SCREENING PROCEDURES



#### **3 REQUIREMENTS FOR ENTERING**

#### 1. ANSWER AND PASS SCREENING QUESTIONS

Use your phone to answer these questions by scanning the QR code or visiting tn.gov/screening.

Electronic results are good for up to 12 hours when entering state buildings.

- 1. Have you been in close contact with a confirmed case of COVID-19 within the last 14 days?
- 2. Are you experiencing any of the following?

Cough, Shortness of Breath or Sore Throat

- 3. Have you had a fever in the last 48 hours?
- 4. Have you had a new loss of taste or smell?
- 5. Have you had vomiting or diarrhea in the last 24 hours?





If you are a state employee - please alert your supervisor.

#### 2. WEAR A FACE COVERING