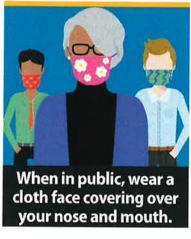

## Por favor use una cubierta de tela para la cara.

#### Please wear a cloth face covering.

ONLINE SCREENING QUESTIONS

USE CAMERA TO SCAN

#### 2. WEAR A FACE COVERING