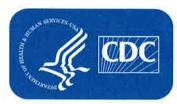

### Maintain Social Distancing

Keep 6 feet of distance between you and others whenever possible.