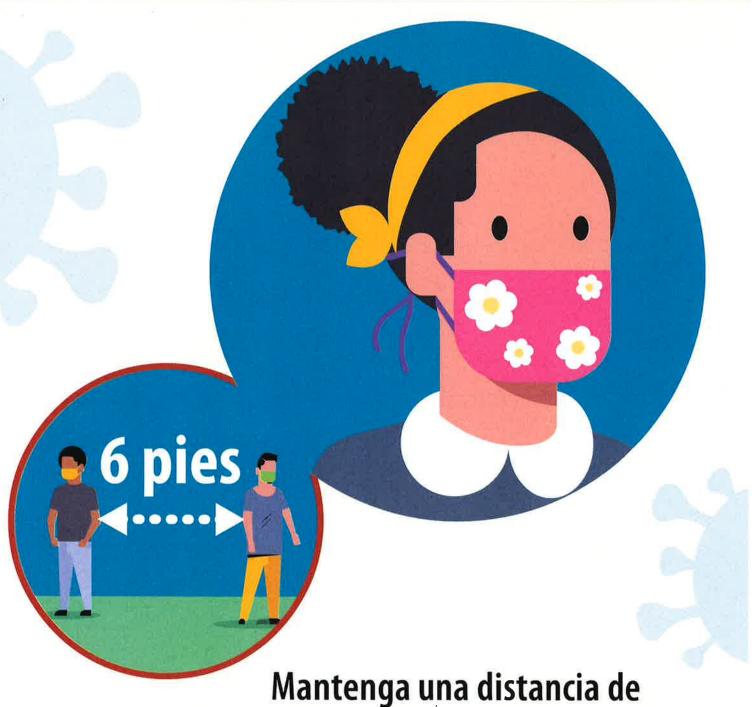

## Por favor use una cubierta de tela para la cara.

### Maintain Social Distancing

Keep 6 feet of distance between you and others whenever possible.

#### Please wear a cloth face covering.

ONLINE SCREENING QUESTIONS

USE CAMERA TO SCAN