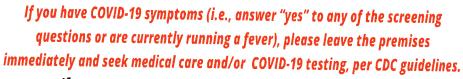

#### COVID-19 SCREENING PROCEDURES

#### **3 REQUIREMENTS FOR ENTERING**

#### 1. ANSWER AND PASS SCREENING QUESTIONS

Use your phone to answer these questions by scanning the QR code or visiting tn.gov/screening.

Electronic results are good for up to 12 hours when entering state buildings.

- 1. Have you been in close contact with a confirmed case of COVID-19 within the last 14 days?
- 2. Are you experiencing any of the following?

Cough, Shortness of Breath or Sore Throat

- 3. Have you had a fever in the last 48 hours?
- 4. Have you had a new loss of taste or smell?
- 5. Have you had vomiting or diarrhea in the last 24 hours?