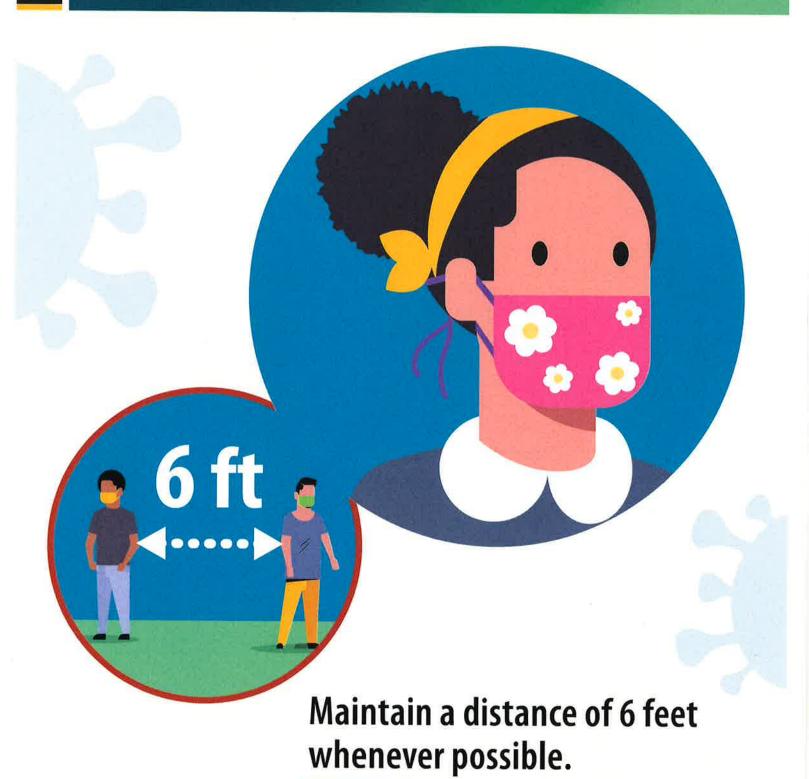

### Maintain Social Distancing

Keep 6 feet of distance between you and others whenever possible.

#### 2. WEAR A FACE COVERING