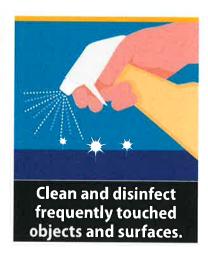

## **Clean and Disinfect**

Frequently clean and disinfect high touch surfaces such as counters, phones, computer equipment, workstations, tables, switches, handles, etc.