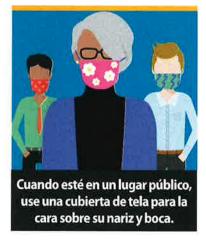

## Por favor use una cubierta de tela para la cara.

#### Please wear a cloth face covering.

ONLINE SCREENING QUESTIONS

USE CAMERA TO SCAN

#### 2. WEAR A FACE COVERING