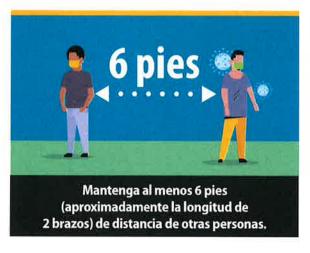

### Maintain Social Distancing

Keep 6 feet of distance between you and others whenever possible.