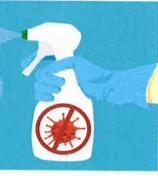

## **Clean and Disinfect**

Frequently clean and disinfect high touch surfaces such as counters, phones, computer equipment, workstations, tables, switches, handles, etc.